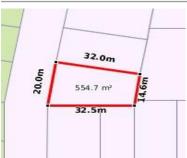

### 13 CUTLER CRESCENT, WODONGA, VIC 🕮 4 🕒 3 😂 2

**Indicative Selling Price** 

For the meaning of this price see consumer.vic.au/underquoting

**Price Range:** 

null

Provided by: Jamie Maynard, Elders Real Estate Wodonga

| Property offered for sale |
|---------------------------|
|---------------------------|

| Address<br>Including suburb and<br>postcode | 13 CUTLER CRESCENT, WODONGA, VIC 3690 |
|---------------------------------------------|---------------------------------------|
|                                             |                                       |