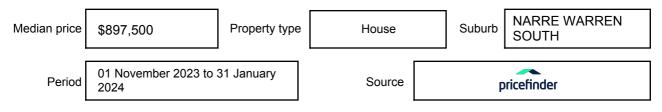

#### Median sale price

### Property offered for sale

Address Including suburb and postcode

36 WOOD ROAD, NARRE WARREN SOUTH, VIC 3805

### Indicative selling price

For the meaning of this price see consumer.vic.gov.au/underquoting

Price Range:

\$980,000 to \$1,078,000