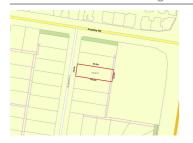

# 6 MULGUTHRIE COURT, HALLAM, VIC

**Indicative Selling Price** 

For the meaning of this price see consumer.vic.au/underquoting

**Price Range:** 

Provided by: Brett Armitage, Ray White Narre Warren South

| - 1             |                                  |                                      |            |        |        |   |
|-----------------|----------------------------------|--------------------------------------|------------|--------|--------|---|
| Including subu  | ddress<br>rb and<br>stcode 6 MUL | 6 MULGUTHRIE COURT, HALLAM, VIC 3803 |            |        |        |   |
| Indicative se   | <del>-</del> -                   |                                      |            |        |        | - |
| For the meaning | of this price see                | e consumer.vic.gov.au/un             | derquoting |        |        |   |
| Price R         | ange:                            |                                      |            |        |        |   |
| Median sale     | price                            |                                      |            |        |        |   |
| Median price    | \$685.000                        | Property type                        | House      | Suburb | HALLAM |   |