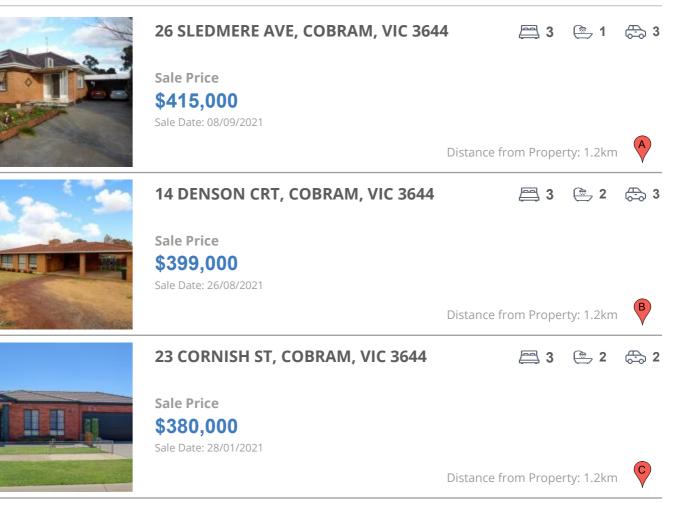

## **COMPARABLE PROPERTIES**

These are the three properties sold within five kilometres of the property for sale in the last 18 months that the estate agent or agent's representative considers to be most comparable to the property for sale.

| Address of comparable property    | Price     | Date of sale |
|-----------------------------------|-----------|--------------|
| 26 SLEDMERE AVE, COBRAM, VIC 3644 | \$415,000 | 08/09/2021   |
| 14 DENSON CRT, COBRAM, VIC 3644   | \$399,000 | 26/08/2021   |
| 23 CORNISH ST, COBRAM, VIC 3644   | \$380,000 | 28/01/2021   |