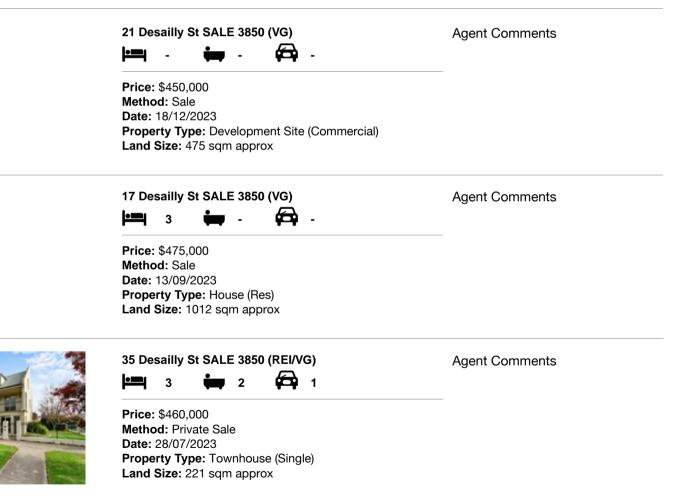

#### Comparable property sales (\*Delete A or B below as applicable)

A\* These are the three properties sold within five kilometres of the property for sale in the last 18 months that the estate agent or agent's representative considers to be most comparable to the property for sale.

| Ade | dress of comparable property | Price     | Date of sale |
|-----|------------------------------|-----------|--------------|
| 1   | 21 Desailly St SALE 3850     | \$450,000 | 18/12/2023   |
| 2   | 17 Desailly St SALE 3850     | \$475,000 | 13/09/2023   |
| 3   | 35 Desailly St SALE 3850     | \$460,000 | 28/07/2023   |