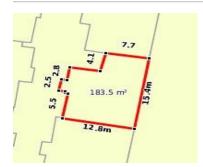

## 4 NEMO STREET, PAKENHAM, VIC 3810 🕮 3 🕒 2 😂 2

**Indicative Selling Price** 

For the meaning of this price see consumer.vic.au/underquoting

**Price Range:** 

\$540,000 to \$590,000

Provided by: Hamed Azizi , Ray White Narre Warren

## Property offered for sale

Address Including suburb and postcode

4 NEMO STREET, PAKENHAM, VIC 3810