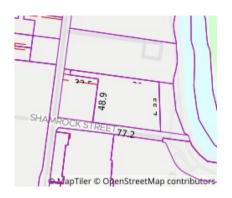

#### Section 47AF of the Estate Agents Act 1980

**Price** 

| <b>Property</b> | offered | for sale |
|-----------------|---------|----------|
|-----------------|---------|----------|

| Address              | 719/20 Shamrock Street, Abbotsford Vic 3067 |
|----------------------|---------------------------------------------|
| Including suburb and |                                             |
| postcode             |                                             |
|                      |                                             |