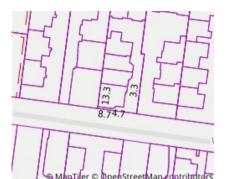

#### Address of comparable property

| Add | dress of comparable property      | Price     | Date of sale |
|-----|-----------------------------------|-----------|--------------|
| 1   | 4/95 Nell St GREENSBOROUGH 3088   | \$750,000 | 04/08/2020   |
| 2   | 2/87 Elder St WATSONIA 3087       | \$750,000 | 24/08/2020   |
| 3   | 29 Vermont Pde GREENSBOROUGH 3088 | \$737,000 | 30/11/2020   |

**-**3

**6** 

Price: \$750,000 Method: Private Sale Date: 24/08/2020

Property Type: House (Res) Land Size: 728 sqm approx

(REI) **=** 3

Price: \$737,000 Method: Private Sale Date: 30/11/2020 Rooms: 5

Property Type: House (Res)