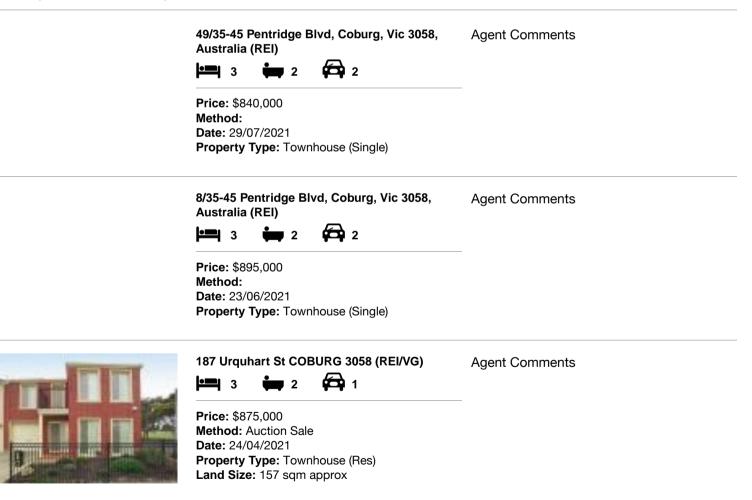

| Ado | dress of comparable property                         | Price     | Date of sale |
|-----|------------------------------------------------------|-----------|--------------|
| 1   | 49/35-45 Pentridge Blvd, Coburg, Vic 3058, Australia | \$840,000 | 29/07/2021   |
| 2   | 8/35-45 Pentridge Blvd, Coburg, Vic 3058, Australia  | \$895,000 | 23/06/2021   |
| 3   | 187 Urquhart St COBURG 3058                          | \$875,000 | 24/04/2021   |