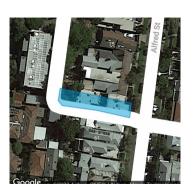

#### Property offered for sale

| Address              | 65A Alfred Street, Prahran Vic 3181 |
|----------------------|-------------------------------------|
| Including suburb and |                                     |
| postcode             |                                     |
|                      |                                     |
|                      |                                     |