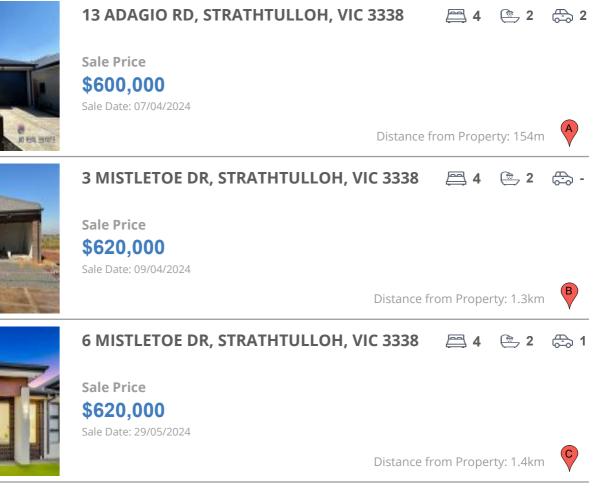

### **COMPARABLE PROPERTIES**

These are the three properties sold within two kilometres of the property for sale in the last six months that the estate agent or agent's representative considers to be most comparable to the property for sale.

#### **Comparable property sales**

These are the three properties sold within two kilometres of the property for sale in the last six months that the estate agent or agent's representative considers to be most comparable to the property for sale.

| Address of comparable property         | Price     | Date of sale |
|----------------------------------------|-----------|--------------|
| 13 ADAGIO RD, STRATHTULLOH, VIC 3338   | \$600,000 | 07/04/2024   |
| 3 MISTLETOE DR, STRATHTULLOH, VIC 3338 | \$620,000 | 09/04/2024   |
| 6 MISTLETOE DR, STRATHTULLOH, VIC 3338 | \$620,000 | 29/05/2024   |