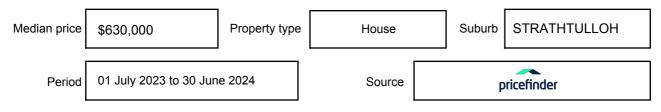

# STRATHTULLOH, VIC, 3338

Suburb Median Sale Price (House)

\$630,000

01 July 2023 to 30 June 2024

Provided by: pricefinder