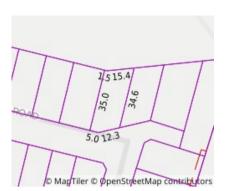

## Property offered for sale

| 20 Hillcrest Road, Beveridge Vic 3753 |
|---------------------------------------|
|                                       |
|                                       |
|                                       |
|                                       |

# Property Type: House

Property Type: House Land Size: 567 sqm approx Agent Comments