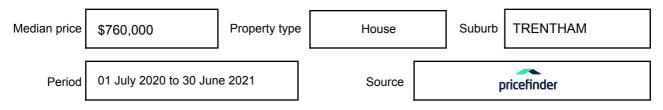

y be expressed as a single price, or as a price range with the difference between the upper and lower amounts not more than 10% of the lower amount.

This Statement of Information must be provided to a prospective buyer within two business days of a request and displayed at any open for inspection for the property for sale.

It is recommended that the address of the property being offered for sale be checked at

services.land.vic.gov.au/landchannel/content/addressSearch before being entered in this Statement of Information.

### Property offered for sale

Address Including suburb and postcode

1 BLUE MOUNT ROAD, TRENTHAM, VIC 3458

### Indicative selling price

For the meaning of this price see consumer.vic.gov.au/underquoting

Price Range:

\$790,000 to \$830,000

#### Median sale price



#### **Comparable property sales**

The estate agent or agent's representative reasonably believes that fewer than three comparable properties were sold within five kilometres of the property for sale in the last 18 months.