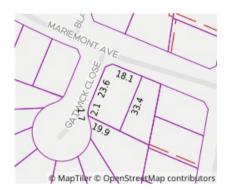

**Property Type:** House **Land Size:** 678 sqm approx

Agent Comments

Indicative Selling Price \$1,100,000 - \$1,200,000 Median House Price December guarter 2021: \$1,190,250