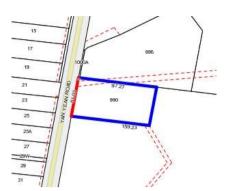

## Single residential property located in the Melbourne metropolitan area

|                                             | Section 47AF of the Estate Agents Act |                                    |         |      |              |       |             |           |        |                                    |              | ents Act 1980 |
|---------------------------------------------|---------------------------------------|------------------------------------|---------|------|--------------|-------|-------------|-----------|--------|------------------------------------|--------------|---------------|
| Property offer                              | ed for s                              | sale                               |         |      |              |       |             |           |        |                                    |              |               |
| Address<br>Including suburb and<br>postcode |                                       | 990 Yan Yean Road, Doreen Vic 3754 |         |      |              |       |             |           |        |                                    |              |               |
| Indicative sell                             | ing pric                              | е                                  |         |      |              |       |             |           |        |                                    |              |               |
| For the meaning                             | of this p                             | orice see                          | cons    | sum  | ner.vic.gov. | au/ur | nderd       | quoting   |        |                                    |              |               |
| Range between \$1,100                       |                                       | 0,000                              |         |      | &            |       | \$1,200,000 |           |        |                                    |              |               |
| Median sale p                               | rice                                  |                                    |         |      |              |       |             |           |        |                                    |              |               |
| Median price                                | \$600,00                              | Hou                                | House X |      |              | Unit  |             |           | Suburb | Do                                 | reen         |               |
| Period - From                               | Period - From 01/04/2017              |                                    |         |      | /03/2018     |       | Source      |           | IV     |                                    |              |               |
| Comparable p                                | roperty                               | sales                              | (*Del   | lete | A or B b     | elow  | as :        | applica   | ble)   | )                                  |              |               |
| months                                      |                                       | estate a                           |         |      |              |       |             |           |        | roperty for sale<br>to be most cor |              |               |
| Address of comparable property              |                                       |                                    |         |      |              |       |             |           | Price  |                                    | Date of sale |               |
| 1                                           |                                       |                                    |         |      |              |       |             |           |        |                                    |              |               |
| 2                                           |                                       |                                    |         |      |              |       |             |           |        |                                    |              |               |
| 3                                           |                                       |                                    |         |      |              |       |             |           |        |                                    |              |               |
| OR                                          |                                       |                                    |         |      |              |       |             |           |        |                                    |              |               |
| B* The est                                  | ate agen                              | it or age                          | nt's re | epre | esentative ı | reaso | nabl        | y believe | es th  | at fewer than t                    | hree         | e comparable  |