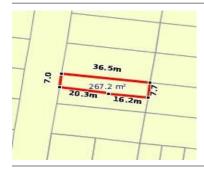

# 11A CLEMATIS AVENUE, ALTONA

**Indicative Selling Price** 

For the meaning of this price see consumer.vic.au/underquoting

**Price Range:** 

\$980,000 to \$1,070,000

Provided by: Sweeney Altona North, Sweeney Altona, Altona Meadows & Altona North

## Property offered for

Address Including suburb and

11A CLEMATIS AVENUE, ALTONA NORTH, VIC 3025