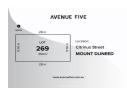

| Address of comparable property |                                          | Price     | Date of sale |
|--------------------------------|------------------------------------------|-----------|--------------|
|                                | 135A GROVE ROAD GROVEDALE VIC 3216       | \$390,000 | 21-Oct-23    |
|                                | 2 IONA AVENUE BELMONT VIC 3216           | \$400,000 | 13-Nov-23    |
|                                | 12 CITRINUS STREET MOUNT DUNEED VIC 3217 | \$355,000 | 24-Nov-22    |

Sold Price

RS \$400,000 Sold Date 13-Nov-23

Distance 1.33km

12 CITRINUS STREET MOUNT **DUNEED VIC 3217** 

**=** -

Sold Price

\$355,000 Sold Date 24-Nov-22

Distance

4.01km

RS = Recent sale

UN = Undisclosed Sale

DISCLAIMER Whilst all reasonable effort is made to ensure the information in this publication is current, CoreLogic does not warrant the accuracy or completeness of the data and information contained in this publication and to the full extent not prohibited by law excludes all for any loss or damage arising in connection with the data and information contained in this publication.