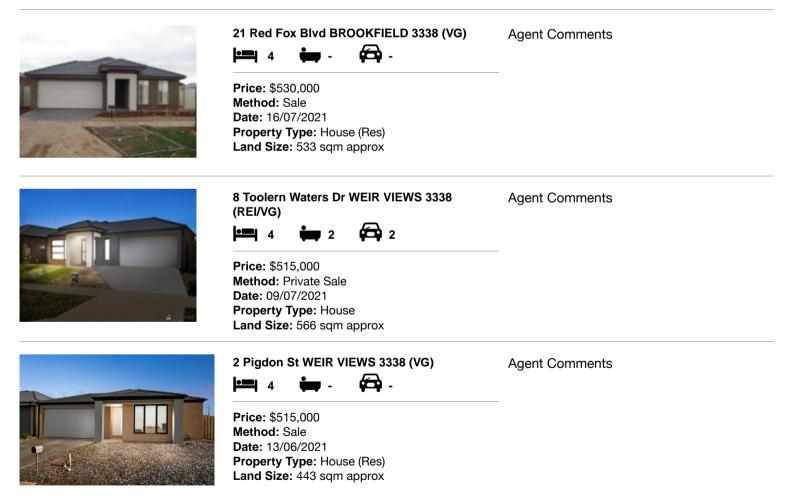

### Comparable property sales (\*Delete A or B below as applicable)

A\* These are the three properties sold within two kilometres of the property for sale in the last six months that the estate agent or agent's representative considers to be most comparable to the property for sale.

| Ad | dress of comparable property        | Price     | Date of sale |
|----|-------------------------------------|-----------|--------------|
| 1  | 21 Red Fox Blvd BROOKFIELD 3338     | \$530,000 | 16/07/2021   |
| 2  | 8 Toolern Waters Dr WEIR VIEWS 3338 | \$515,000 | 09/07/2021   |
| 3  | 2 Pigdon St WEIR VIEWS 3338         | \$515,000 | 13/06/2021   |