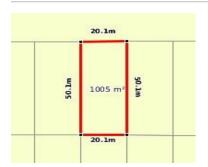

## 58 PATRICK STREET, STRATHMERTON,

**Indicative Selling Price** 

For the meaning of this price see consumer.vic.au/underquoting

**Price Range:** 

\$165,000 to \$182,000

Provided by: Debbie Way, Peter Wilson Real Estate

| Property | offered | for sa | ale |
|----------|---------|--------|-----|
|----------|---------|--------|-----|

| Address<br>Including suburb and<br>postcode | 58 PATRICK STREET, STRATHMERTON, VIC 3641 |
|---------------------------------------------|-------------------------------------------|
|---------------------------------------------|-------------------------------------------|