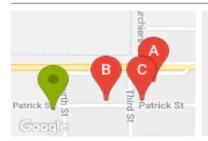

### **COMPARABLE PROPERTIES**

These are the three properties sold within five kilometres of the property for sale in the last 18 months that the estate agent or agent's representative considers to be most comparable to the property for sale.

102 MAIN ST, STRATHMERTON, VIC 3641

Sale Price

\$130,000

Sale Date: 04/07/2019

Distance from Property: 353m

43 PATRICK ST, STRATHMERTON, VIC 3641

Sale Price

\$200,000

Sale Date: 21/03/2019

Distance from Property: 183m

33 PATRICK ST, STRATHMERTON, VIC 3641

Sale Price

\$190,000

Sale Date: 08/10/2018

Distance from Property: 302m

#### Comparable property sales

These are the three properties sold within five kilometres of the property for sale in the last 18 months that the estate agent or agent's representative considers to be most comparable to the property for sale.

| Address of comparable property        | Price     | Date of sale |
|---------------------------------------|-----------|--------------|
| 102 MAIN ST, STRATHMERTON, VIC 3641   | \$130,000 | 04/07/2019   |
| 43 PATRICK ST, STRATHMERTON, VIC 3641 | \$200,000 | 21/03/2019   |
| 33 PATRICK ST, STRATHMERTON, VIC 3641 | \$190,000 | 08/10/2018   |