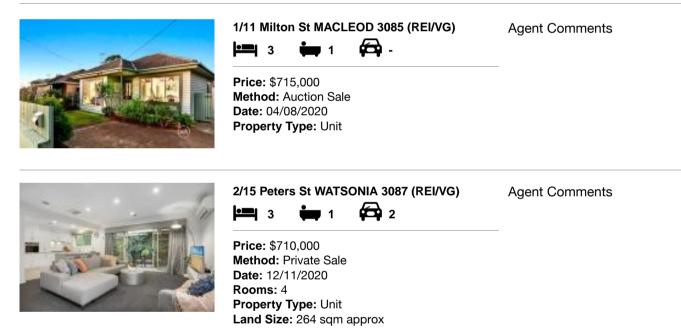

| Ade | dress of comparable property         | Price     | Date of sale |
|-----|--------------------------------------|-----------|--------------|
| 1   | 1/11 Milton St MACLEOD 3085          | \$715,000 | 04/08/2020   |
| 2   | 2/15 Peters St WATSONIA 3087         | \$710,000 | 12/11/2020   |
| 3   | 1/184 Grimshaw St GREENSBOROUGH 3088 | \$698,000 | 17/10/2020   |