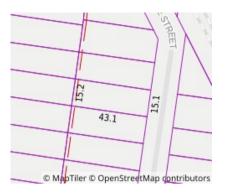

#### Property offered for sale

Including suburb and postcode

Address 21 George Street, Camberwell Vic 3124

| Ad | dress of comparable property   | Price       | Date of sale |
|----|--------------------------------|-------------|--------------|
| 1  | 25 Mabel St CAMBERWELL 3124    | \$2,110,000 | 30/06/2023   |
| 2  | 25 Dower St CAMBERWELL 3124    | \$2,100,000 | 05/08/2023   |
| 3  | 1 Weafgreen Ct CAMBERWELL 3124 | \$1,805,000 | 16/09/2023   |