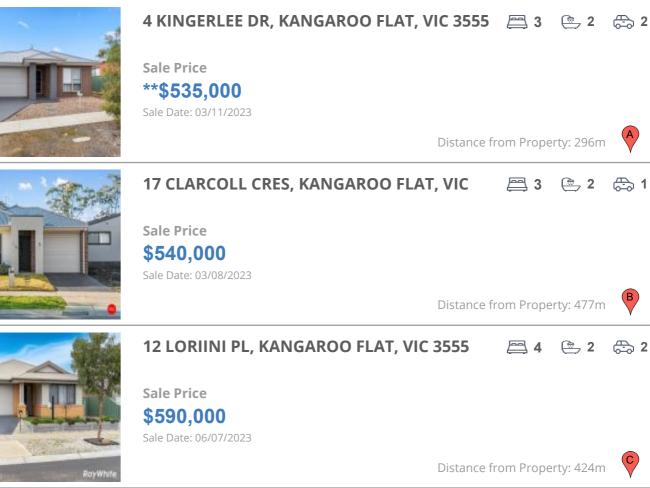

## **COMPARABLE PROPERTIES**

These are the three properties sold within five kilometres of the property for sale in the last 18 months that the estate agent or agent's representative considers to be most comparable to the property for sale.

#### **Comparable property sales**

These are the three properties sold within five kilometres of the property for sale in the last 18 months that the estate agent or agent's representative considers to be most comparable to the property for sale.

| Address of comparable property            | Price       | Date of sale |
|-------------------------------------------|-------------|--------------|
| 4 KINGERLEE DR, KANGAROO FLAT, VIC 3555   | **\$535,000 | 03/11/2023   |
| 17 CLARCOLL CRES, KANGAROO FLAT, VIC 3555 | \$540,000   | 03/08/2023   |
| 12 LORIINI PL, KANGAROO FLAT, VIC 3555    | \$590,000   | 06/07/2023   |