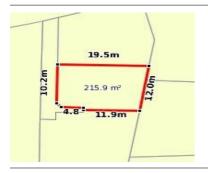

# 9 CORELLA WAY, WODONGA, VIC 3690 🕮 - 🕾 - 😂 -

**Indicative Selling Price** 

For the meaning of this price see consumer.vic.au/underquoting

Single Price: \$309,000

Provided by: Leanne Downing, One Agency Albury Wodonga

| Address<br>Including suburb and<br>postcode | 9 CORELLA WAY, WODONGA, VIC 3690 |
|---------------------------------------------|----------------------------------|
|---------------------------------------------|----------------------------------|