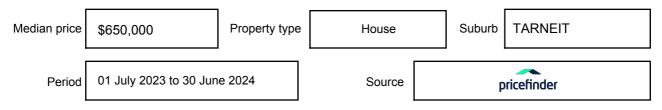

### **MEDIAN SALE PRICE**

### TARNEIT, VIC, 3029

Suburb Median Sale Price (House)

\$650,000

01 July 2023 to 30 June 2024

Provided by: pricefinder