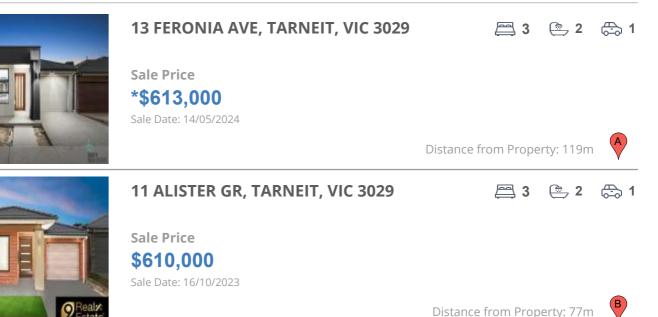

#### **Comparable property sales**

The estate agent or agent's representative reasonably believes that fewer than three comparable properties were sold within two kilometres of the property for sale in the last six months.

| Address of comparable property    | Price      | Date of sale |
|-----------------------------------|------------|--------------|
| 13 FERONIA AVE, TARNEIT, VIC 3029 | *\$613,000 | 14/05/2024   |
| 11 ALISTER GR, TARNEIT, VIC 3029  | \$610,000  | 16/10/2023   |