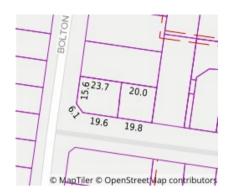

Land Size: 446 sqm approx **Agent Comments** 

**Indicative Selling Price** \$410,000 - \$450,000 **Median Land Price** 28/09/2019 - 27/09/2020: \$435,000