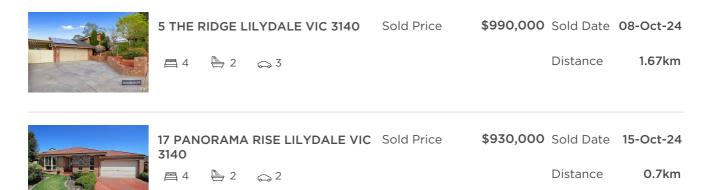

#### Comparable property sales (\*Delete A or B below as applicable)

01 Feb 2024

**A\*** These are the three properties sold within two kilometres of the property for sale in the last 6 months that the estate agent or agent's representative considers to be most comparable to the property for sale.

to

| Address of comparable property      | Price       | Date of sale |
|-------------------------------------|-------------|--------------|
| 5 THE RIDGE LILYDALE VIC 3140       | \$990,000   | 08-Oct-24    |
| 17 PANORAMA RISE LILYDALE VIC 3140  | \$930,000   | 15-Oct-24    |
| 85 LAKEVIEW DRIVE LILYDALE VIC 3140 | \$1,110,000 | 18-Oct-24    |