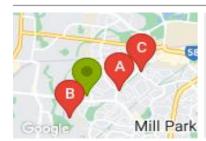

## **COMPARABLE PROPERTIES**

These are the three properties sold within two kilometres of the property for sale in the last six months that the estate agent or agent's representative considers to be most comparable to the property for sale.

3/26 MORANG DR, MILL PARK, VIC 3082

Sale Price

\*\$469,000

Sale Date: 06/03/2024

Distance from Property: 853m

1C HARDIMAN CRT, MILL PARK, VIC 3082

Sale Price

**\*\$525,000** 

Sale Date: 29/02/2024

Distance from Property: 778m

1/2 CENTENARY DR, MILL PARK, VIC 3082

Sale Price

\*\$510,000

Sale Date: 28/02/2024

Distance from Property: 1.6km

#### Comparable property sales

These are the three properties sold within two kilometres of the property for sale in the last six months that the estate agent or agent's representative considers to be most comparable to the property for sale.

| Address of comparable property        | Price      | Date of sale |
|---------------------------------------|------------|--------------|
| 3/26 MORANG DR, MILL PARK, VIC 3082   | *\$469,000 | 06/03/2024   |
| 1C HARDIMAN CRT, MILL PARK, VIC 3082  | *\$525,000 | 29/02/2024   |
| 1/2 CENTENARY DR, MILL PARK, VIC 3082 | *\$510,000 | 28/02/2024   |