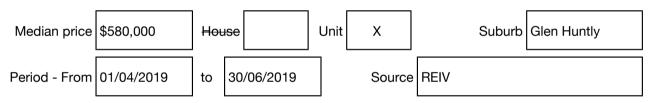

#### Median sale price

### woodards 🚾

Rooms: Property Type: Apartment Agent Comments Indicative Selling Price \$390,000 - \$420,000 Median Unit Price June quarter 2019: \$580,000