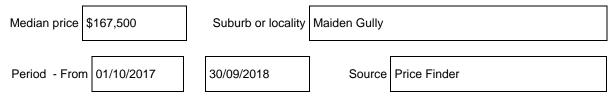

s

| LAND                          | Single price | _                | Lower price | _ | Higher price |
|-------------------------------|--------------|------------------|-------------|---|--------------|
| Lots 69, 70, 102-104, 119-121 | \$*          | or range between | \$159,500   | & | \$175,450    |
| Lot 64-68 & 71-75             | \$*          | or range between | \$182,500   | & | \$200,750    |
|                               | \$*          | or range between | \$*         | & | \$           |
|                               | \$*          | or range between | \$*         | & | \$           |
|                               | \$*          | or range between | \$*         | & | \$           |

Additional entries may be included or attached as required.

### Unit median sale price





# Comparable property sales (\*Delete A or B below as applicable)

A\* These are the details of the three units that the estate agent or agent's representative considers to be most comparable to the unit for sale. These units must be of the same type or class as the unit for sale, been sold within the last 18 months, and located within five kilometres of the unit for sale.

| Unit type or class<br>LAND | Address of comparable unit          | Price     | Date of sale |
|----------------------------|-------------------------------------|-----------|--------------|
|                            |                                     | \$170,000 | 18/10/2018   |
| -                          | 20 Westbury Boulevard, Maiden Gully | \$160,600 | 07/09/2018   |
|                            | 5 Bo