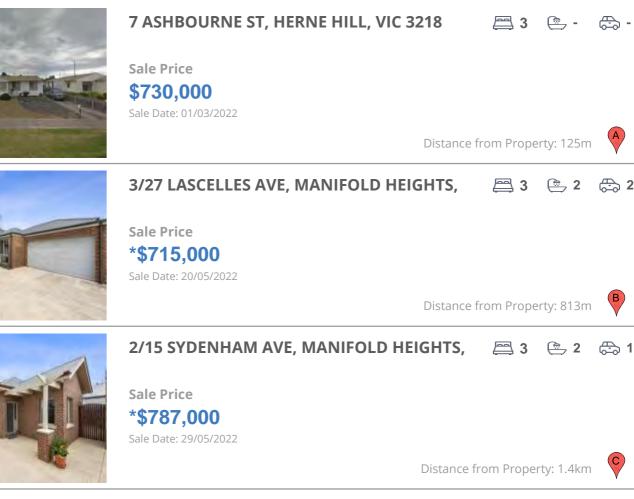

#### **Comparable property sales**

These are the three properties sold within five kilometres of the property for sale in the last 18 months that the estate agent or agent's representative considers to be most comparable to the property for sale.

| Address of comparable property                 | Price      | Date of sale |
|------------------------------------------------|------------|--------------|
| 7 ASHBOURNE ST, HERNE HILL, VIC 3218           | \$730,000  | 01/03/2022   |
| 3/27 LASCELLES AVE, MANIFOLD HEIGHTS, VIC 3218 | *\$715,000 | 20/05/2022   |
| 2/15 SYDENHAM AVE, MANIFOLD HEIGHTS, VIC 3218  | *\$787,000 | 29/05/2022   |