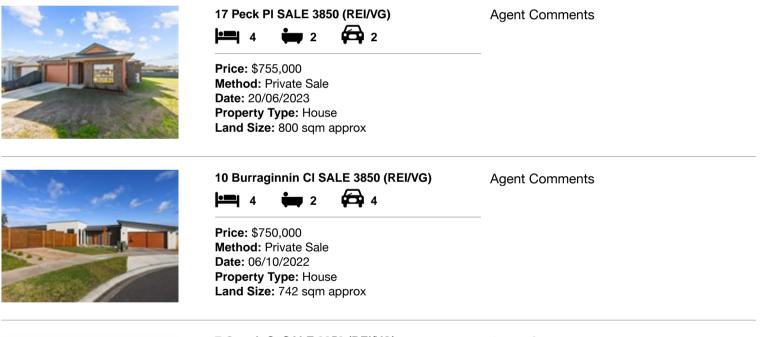

| Ad | dress of comparable property | Price     | Date of sale |
|----|------------------------------|-----------|--------------|
| 1  | 17 Peck PI SALE 3850         | \$755,000 | 20/06/2023   |
| 2  | 10 Burraginnin CI SALE 3850  | \$750,000 | 06/10/2022   |
| 3  | 7 Gooch Ct SALE 3850         | \$735,000 | 26/07/2022   |