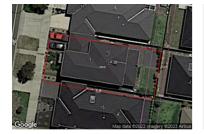

# 13 ATLAS DRIVE, CRANBOURNE WEST, 🖾 4 🕒 2 😓 2

Indicative Selling Price

For the meaning of this price see consumer.vic.au/underquoting

Price Range:

\$1,000,000 to

Provided by: Leo Zeneli, Gr8 Est8 Agents

### **Property offered for**

Address Including suburb and postcode

13 ATLAS DRIVE, CRANBOURNE WEST, VIC 3977