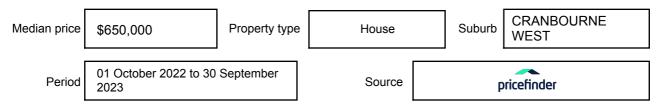

### **MEDIAN SALE PRICE**

# **CRANBOURNE WEST, VIC, 3977**

Suburb Median Sale Price (House)

\$650,000

01 October 2022 to 30 September 2023

Provided by: pricefinder

ھ 💭