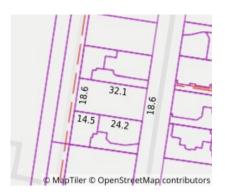

#### Address of comparable property

| Add | dress of comparable property       | Price       | Date of sale |
|-----|------------------------------------|-------------|--------------|
| 1   | 25 Leicester Av GLEN WAVERLEY 3150 | \$1,665,000 | 13/02/2025   |
| 2   | 119 Bogong Av GLEN WAVERLEY 3150   | \$1,700,000 | 14/12/2024   |
| 3   | 35 Margate Cr GLEN WAVERLEY 3150   | \$1,511,000 | 16/11/2024   |

## Comparable Properties

25 Leicester Av GLEN WAVERLEY 3150 (REI)

Price: \$1,665,000

Method: Private Sale Date: 13/02/2025 Property Type: House

Land Size: 732 sqm approx

**Agent Comments** 

119 Bogong Av GLEN WAVERLEY 3150 (VG)

Agent Comments

Price: \$1,700,000 Method: Sale Date: 14/12/2024

Property Type: House (Res) Land Size: 726 sqm approx

35 Margate Cr GLEN WAVERLEY 3150 (REI)

Agent Comments

Price: \$1,511,000 Method: Auction Sale Date: 16/11/2024

Property Type: House (Res) Land Size: 654 sqm approx

Account - Woodards | P: 03 9830 8000 | F: 03 9888 2700

The State of Victoria owns the copyright in the property sales data and reproduction of that data in any way without the consent of the State of Victoria will constitute a breach of the Copyright Act 1968 (Cth). The State of Victoria does not warrant the accuracy or completeness of the licensed material and any person using or relying upon such information does so on the basis that the State of Victoria accepts no responsibility or liability whatsoever for any errors, faults, defects or omissions in the information supplied. This information is supplied by Property Data Pty Ltd on behalf of the Real Estate Institute of Victoria.