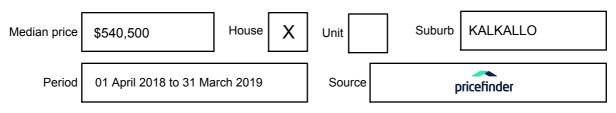

may be expressed as a single price, or as a price range with the difference between the upper and lower amounts not more than 10% of the lower amount.

This Statement of Information must be provided to a prospective buyer within two business days of a request and displayed at any open for inspection for the property for sale.

It is recommended that the address of the property being offered for sale be checked at

services.land.vic.gov.au/landchannel/content/addressSearch before being entered in this Statement of Information.

# Property offered for sale

Address Including suburb and postcode

62 PASCAL CRESCENT, KALKALLO, VIC 3064

### Indicative selling price

For the meaning of this price see consumer.vic.gov.au/underquoting

Price Range:

\$530,000 to \$550,000

### Median sale price



#### **Comparable property sales**

These are the three properties sold within two kilometres of the property for sale in the last six months that the estate agent or agent's representative considers to be most comparable to the property for sale.

| Address of comparable property      | Price       | Date of sale |
|-------------------------------------|-------------|--------------|
| 22 BUNTING CRES, KALKALLO, VIC 3064 | **\$550,000 | 12/04/2019   |
| 18 PASCAL CRES, KALKALLO, VIC 3064  | \$535,000   | 19/03/2019   |
| 18 TROPHIS ST, KALKALLO, VIC 3064   | \$550,000   | 13/12/2018   |