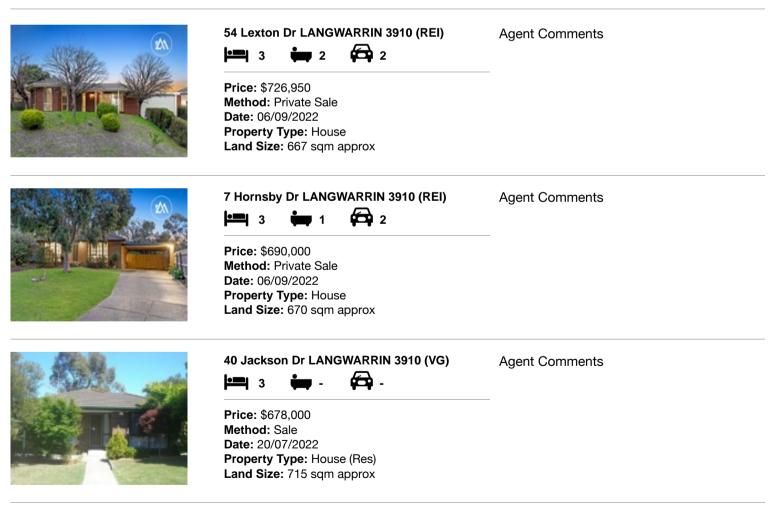

| Ad | dress of comparable property  | Price     | Date of sale |
|----|-------------------------------|-----------|--------------|
| 1  | 54 Lexton Dr LANGWARRIN 3910  | \$726,950 | 06/09/2022   |
| 2  | 7 Hornsby Dr LANGWARRIN 3910  | \$690,000 | 06/09/2022   |
| 3  | 40 Jackson Dr LANGWARRIN 3910 | \$678,000 | 20/07/2022   |