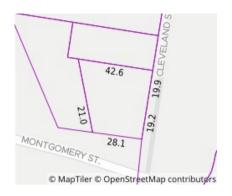

## Section 47AF of the Estate Agents Act 1980

| Proper                                                             | ty offered for                                                                                                                                                                                                      | sale         |                     |             |      |                  |              |  |
|--------------------------------------------------------------------|---------------------------------------------------------------------------------------------------------------------------------------------------------------------------------------------------------------------|--------------|---------------------|-------------|------|------------------|--------------|--|
| Address Including suburb and postcode                              |                                                                                                                                                                                                                     | d            | omery Street, Skipt | on Vic 3361 |      |                  |              |  |
| Indicative selling price                                           |                                                                                                                                                                                                                     |              |                     |             |      |                  |              |  |
| For the meaning of this price see consumer.vic.gov.au/underquoting |                                                                                                                                                                                                                     |              |                     |             |      |                  |              |  |
| Range between \$269,000                                            |                                                                                                                                                                                                                     |              | &                   | \$279,000   |      |                  |              |  |
| Median sale price                                                  |                                                                                                                                                                                                                     |              |                     |             |      |                  |              |  |
| Media                                                              | an price \$203,                                                                                                                                                                                                     | 500 F        | Property Type Hou   | ıse         | Subu | rbSkipton        |              |  |
| Period                                                             | I - From 28/10.                                                                                                                                                                                                     | /2019 to     | 27/10/2020          | Source      | REIV |                  |              |  |
| Comparable property sales (*Delete A or B below as applicable)     |                                                                                                                                                                                                                     |              |                     |             |      |                  |              |  |
| <b>A*</b>                                                          | These are the three properties sold within two kilometres of the property for sale in the last six months that the estate agent or agent's representative considers to be most comparable to the property for sale. |              |                     |             |      |                  |              |  |
| Addres                                                             | ss of compara                                                                                                                                                                                                       | ble property | 1                   |             |      | Price            | Date of sale |  |
| 1                                                                  |                                                                                                                                                                                                                     |              |                     |             |      |                  |              |  |
| 2                                                                  |                                                                                                                                                                                                                     |              |                     |             |      |                  |              |  |
| 3                                                                  |                                                                                                                                                                                                                     |              |                     |             |      |                  |              |  |
| OR                                                                 |                                                                                                                                                                                                                     |              |                     |             |      |                  |              |  |
| B*                                                                 | The estate agent or agent's representative reasonably believes that fewer than three comparable properties were sold within two kilometres of the property for sale in the last six months.                         |              |                     |             |      |                  |              |  |
|                                                                    | This Statement of Information was prepared on:                                                                                                                                                                      |              |                     |             |      | 28/10/2020 09:35 |              |  |