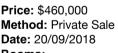

| Add | dress of comparable property    | Price     | Date of sale |
|-----|---------------------------------|-----------|--------------|
| 1   | 12 Kenvarra Ct BLACK HILL 3350  | \$563,000 | 30/01/2018   |
| 2   | 41 Sweeney St BLACK HILL 3350   | \$460,000 | 20/09/2018   |
| 3   | 615 Sherrard St BLACK HILL 3350 | \$400,000 | 15/05/2018   |

## Comparable Properties

12 Kenvarra Ct BLACK HILL 3350 (REI/VG)

Price: \$563,000 Method: Private Sale Date: 30/01/2018

Rooms: -

Property Type: House Land Size: 650 sqm approx **Agent Comments** 

Rooms: -

Property Type: House (Res) Land Size: 836 sqm approx