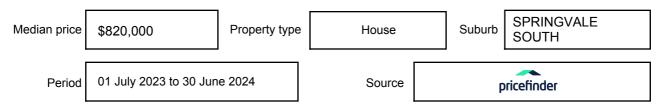

# SPRINGVALE SOUTH, VIC, 3172

For the meaning of this price see consumer.vic.au/underquoting

**Suburb Median Sale Price (House)** 

\$820,000

01 July 2023 to 30 June 2024

**Indicative Selling Price** 

Price Range:

## Median sale price