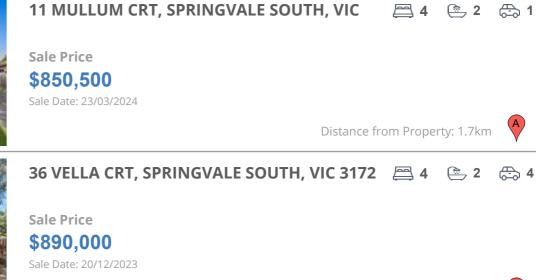

| Address of comparable property               | Price     | Date of sale |
|----------------------------------------------|-----------|--------------|
| 11 MULLUM CRT, SPRINGVALE SOUTH, VIC 3172    | \$850,500 | 23/03/2024   |
| 36 VELLA CRT, SPRINGVALE SOUTH, VIC 3172     | \$890,000 | 20/12/2023   |
| 30 COTSWOLD CRES, SPRINGVALE SOUTH, VIC 3172 | \$922,000 | 09/12/2023   |