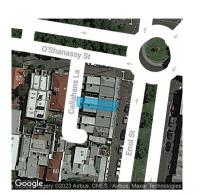

## Section 47AF of the Estate Agents Act 1980

| Property offered for sale                                                                                                                                                                                                                                                                                                                                                |           |                  |              |
|--------------------------------------------------------------------------------------------------------------------------------------------------------------------------------------------------------------------------------------------------------------------------------------------------------------------------------------------------------------------------|-----------|------------------|--------------|
| Address Including suburb and postcode 183 Errol Street, North Melbourne Vic 3051                                                                                                                                                                                                                                                                                         |           |                  |              |
| Indicative selling price                                                                                                                                                                                                                                                                                                                                                 |           |                  |              |
| For the meaning of this price see consumer.vic.gov.au/underquoting                                                                                                                                                                                                                                                                                                       |           |                  |              |
| Range between \$840,000                                                                                                                                                                                                                                                                                                                                                  | \$890,000 |                  |              |
| Median sale price*                                                                                                                                                                                                                                                                                                                                                       |           |                  |              |
| Median price Property T                                                                                                                                                                                                                                                                                                                                                  | ype Sub   | urb North Melbo  | ourne        |
| Period - From to                                                                                                                                                                                                                                                                                                                                                         | Source    |                  |              |
| Comparable property sales (*Delete A or B below as applicable)                                                                                                                                                                                                                                                                                                           |           |                  |              |
| A* These are the three properties sold within two kilometres of the property for sale in the last six months that the estate agent or agent's representative considers to be most comparable to the property for sale.                                                                                                                                                   |           |                  |              |
| Address of comparable property                                                                                                                                                                                                                                                                                                                                           |           | Price            | Date of sale |
| 1 699 Spencer St WEST MELBOURNE 3003                                                                                                                                                                                                                                                                                                                                     |           | \$930,000        | 20/05/2023   |
| 2                                                                                                                                                                                                                                                                                                                                                                        |           |                  |              |
| 3                                                                                                                                                                                                                                                                                                                                                                        |           |                  |              |
| OR                                                                                                                                                                                                                                                                                                                                                                       |           |                  |              |
| B* The estate agent or agent's representative reasonably believes that fewer than three comparable properties were sold within two kilometres of the property for sale in the last six months.                                                                                                                                                                           |           |                  |              |
| This Statement of Information was prepared on:                                                                                                                                                                                                                                                                                                                           |           | 13/06/2023 12:04 |              |
| * When this Statement of Information was prepared, publicly available information providing median sale prices of residential property in the suburb or locality in which the property offered for sale is situated, and our sales records (if any), did not provide a median sale price that met the requirements of section 47AF (2)(b) of the Estate Agents Act 1980. |           |                  |              |