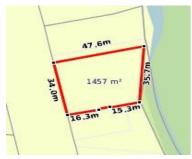

cative Selling Price**

For the meaning of this price see consumer.vic.au/underquoting

\$1,750,000 to \$1,850,000 Price Range:

# **MEDIAN SALE PRICE**



# PORT FAIRY, VIC, 3284

**Suburb Median Sale Price (House)** 

\$970,000

01 April 2022 to 31 March 2023

Provided by: **pricefinder** 

# **COMPARABLE PROPERTIES**

These are the three properties sold within five kilometres of the property for sale in the last 18 months that the estate agent or agent's representative considers to be most comparable to the property for sale.



# 6 GRIFFITHS ST, PORT FAIRY, VIC 3284







Sale Price

\*\*\$2,020,000

Sale Date: 08/02/2023

Distance from Property: 855m





# 71 COX ST, PORT FAIRY, VIC 3284







**Sale Price** 

\*\*\$1,900,000

Sale Date: 20/02/2023

Distance from Property: 345m





# 3/35 GIPPS ST, PORT FAIRY, VIC 3284









Sale Price

\$2.050.000

Sale Date: 16/11/2022

Distance from Property: 648m



# Statement of Information

# Single residential property located outside the Melbourne metropolitan area

# Sections 47AF of the Estate Agents Act 1980

**Instructions**: The instructions in this box do not form part of this Statement of Information and are not required to be included in the completed Statement of Information for the property being offered for sale.

The Director of Consumer Affairs Victoria has approved this form of the Statement of Information for section 47AF of the *Estate Agents Act 1980*.

The estate agent or agent's representative engaged to sell the property is required to prepare this Statement of Information. It must be used when a sin