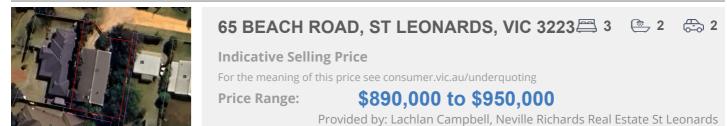

#### Property offered for sale

Address Including suburb and postcode

65 BEACH ROAD, ST LEONARDS, VIC 3223

#### Indicative selling price

For the meaning of this price see consumer.vic.gov.au/underquoting

Price Range:

\$890,000 to \$950,000