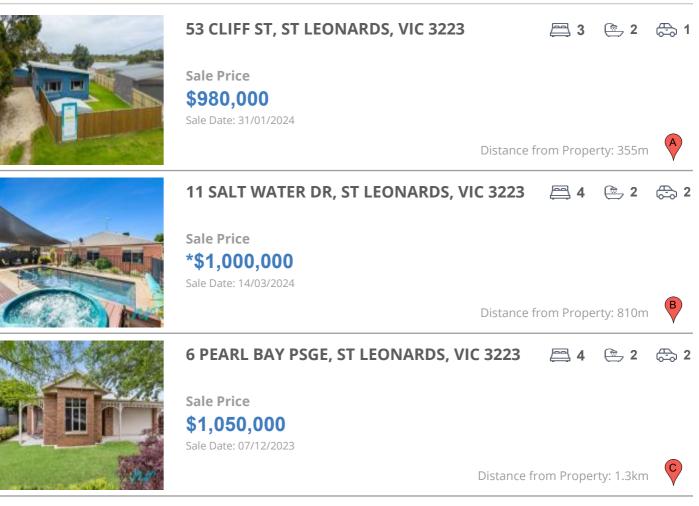

#### **Comparable property sales**

These are the three properties sold within five kilometres of the property for sale in the last 18 months that the estate agent or agent's representative considers to be most comparable to the property for sale.

| Address of comparable property          | Price        | Date of sale |
|-----------------------------------------|--------------|--------------|
| 53 CLIFF ST, ST LEONARDS, VIC 3223      | \$980,000    | 31/01/2024   |
| 11 SALT WATER DR, ST LEONARDS, VIC 3223 | *\$1,000,000 | 14/03/2024   |
| 6 PEARL BAY PSGE, ST LEONARDS, VIC 3223 | \$1,050,000  | 07/12/2023   |