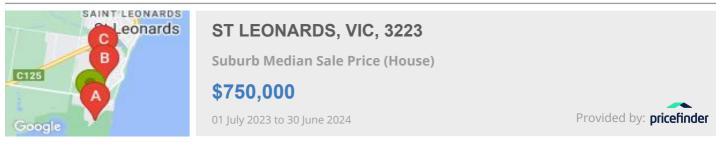

#### Median sale price

| Median price | \$750,000                    | Property type | House  | Suburb      | ST LEONARDS |
|--------------|------------------------------|---------------|--------|-------------|-------------|
| Period       | 01 July 2023 to 30 June 2024 |               | Source | pricefinder |             |