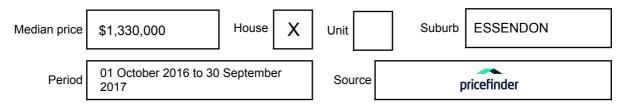

## **MEDIAN SALE PRICE**

## ESSENDON, VIC, 3040

Suburb Median Sale Price (House)

\$1,330,000

01 October 2016 to 30 September 2017

Provided by: pricefinder

#### Median sale price