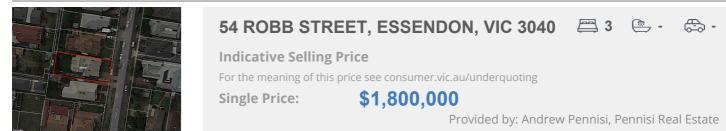

#### Property offered for sale

Address Including suburb and 54 postcode

54 ROBB STREET, ESSENDON, VIC 3040

### Indicative selling price

For the meaning of this price see consumer.vic.gov.au/underquoting

Single Price:

\$1,800,000