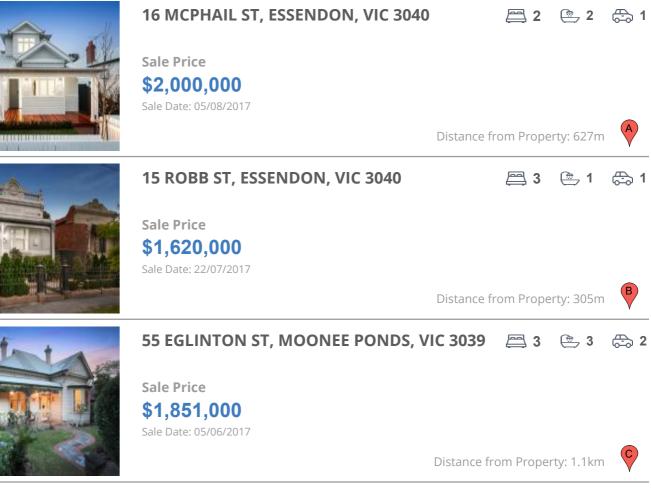

## **COMPARABLE PROPERTIES**

These are the three properties sold within two kilometres of the property for sale in the last six months that the estate agent or agent's representative considers to be most comparable to the property for sale.

#### **Comparable property sales**

These are the three properties sold within two kilometres of the property for sale in the last six months that the estate agent or agent's representative considers to be most comparable to the property for sale.

| Address of comparable property         | Price       | Date of sale |
|----------------------------------------|-------------|--------------|
| 16 MCPHAIL ST, ESSENDON, VIC 3040      | \$2,000,000 | 05/08/2017   |
| 15 ROBB ST, ESSENDON, VIC 3040         | \$1,620,000 | 22/07/2017   |
| 55 EGLINTON ST, MOONEE PONDS, VIC 3039 | \$1,851,000 | 05/06/2017   |