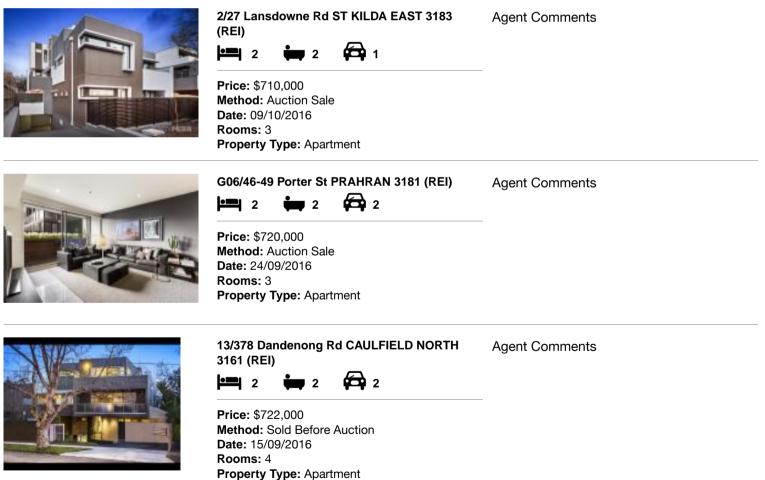

#### **Comparable property sales**

These are the three properties sold within two kilometres of the property for sale in the last 6 months that the estate agent or agent's representative considers to be most comparable to the property for sale.

| Address of comparable property           | Price     | Date of sale |
|------------------------------------------|-----------|--------------|
| 2/27 Lansdowne Rd ST KILDA EAST 3183     | \$710,000 | 09/10/2016   |
| G06/46-49 Porter St PRAHRAN 3181         | \$720,000 | 24/09/2016   |
| 13/378 Dandenong Rd CAULFIELD NORTH 3161 | \$722,000 | 15/09/2016   |