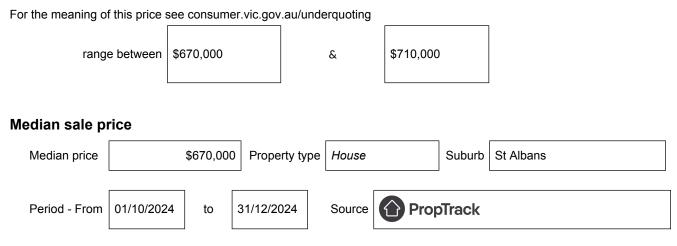

## Statement of Information Single residential property located in the Melbourne metropolitan area

Section 47AF of the Estate Agents Act 1980

## Property offered for sale

Address Including suburb and postcode

21 Douglas Avenue, St Albans, Vic 3021

## Indicative selling price



## Comparable property sales (\*Delete A or B below as applicable)

**A**\* These are the three properties sold within two kilometres of the property for sale in the last six months that the estate agent or agent's representative considers to be most comparable to the property for sale.

| Address of comparable property            | Price     | Date of sale |
|-------------------------------------------|-----------|--------------|
| 14 Cleveland Street, St Albans, VIC 3021  | \$710,000 | 05/09/2024   |
| 34 Maplewood Rd, Kings Park, VIC 3021     | \$670,000 | 01/10/2024   |
| 22 Baguley Crescent, Kings Park, VIC 3021 | \$690,000 | 23/11/2024   |

OR

**B**<sup>\*</sup> The estate agent or agent's representative reasonably believes that fewer than three comparable propertieswere sold with