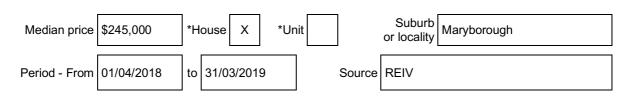

# Statement of Information Single residential property located outside the Melbourne metropolitan area

## Sections 47AF of the Estate Agents Act 1980

### Property offered for sale

Address Including suburb or locality and postcode

11 Fraser Street, Maryborough Vic 3465

## Indicative selling price

For the meaning of this price see consumer.vic.gov.au/underquoting

| Single price \$* | or range between | \$275,000 | & | \$285,000 |
|------------------|------------------|-----------|---|-----------|
|------------------|------------------|-----------|---|-----------|

#### Median sale price



#### Comparable property sales

**A**\* These are the three properties sold within five kilometres of the property for sale in the last 18 months that the estate agent or agent's representative considers to be most comparable to the property for sale.

| Address of comparable property         | Price     | Date of sale |
|----------------------------------------|-----------|--------------|
| 15 Barkly Street, Maryborough 3465     | \$275,000 | 12/02/2019   |
| 100 Gillies Street, Maryborough 3465   | \$267,000 | 31/12/2018   |
| 15 Palmerston Street, Maryborough 3465 | \$260,000 | 13/11/2018   |