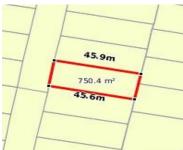

# 1 HEYWOOD CRESCENT, SEYMOUR, VIC 🕮 - 😂 -

**Indicative Selling Price** 

For the meaning of this price see consumer.vic.au/underquoting

Single Price: \$135,000

Provided by: Sammi Russo, A Little Birdie Told Me

|           | Address |     |  |
|-----------|---------|-----|--|
| Including | suburb  | and |  |

1 HEYWOOD CRESCENT, SEYMOUR, VIC 3660