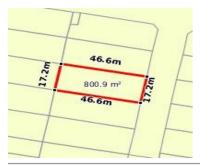

|           | Address |     |  |
|-----------|---------|-----|--|
| Including | suburb  | and |  |

1 HEYWOOD CRESCENT, SEYMOUR, VIC 3660