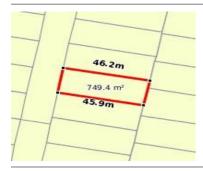

# 1 HEYWOOD CRESCENT, SEYMOUR, VIC 🕮 - 😂 -

**Indicative Selling Price** 

For the meaning of this price see consumer.vic.au/underquoting

Single Price: \$135,000

Provided by: Sammi Russo, A Little Birdie Told Me

|           | Address |     |  |
|-----------|---------|-----|--|
| Including | suburb  | and |  |

1 HEYWOOD CRESCENT, SEYMOUR, VIC 3660