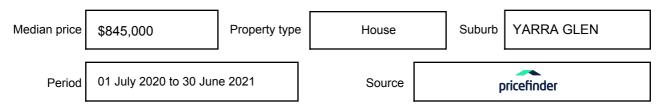

### **MEDIAN SALE PRICE**

### YARRA GLEN, VIC, 3775

Suburb Median Sale Price (House)

\$845,000

01 July 2020 to 30 June 2021

Provided by: pricefinder