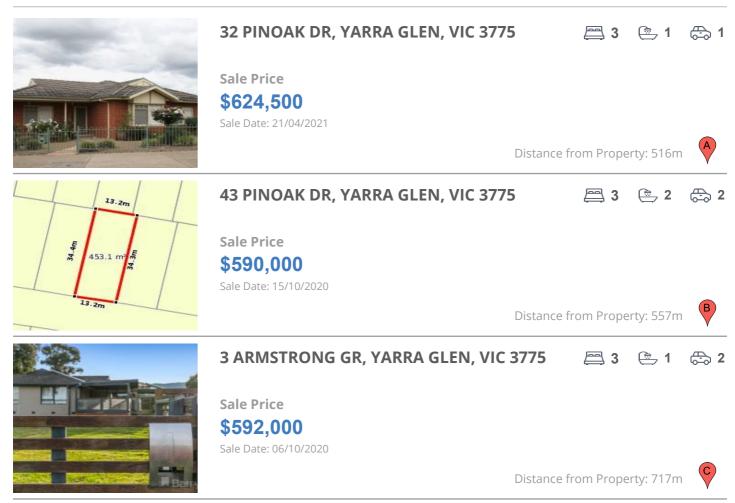

### **COMPARABLE PROPERTIES**

These are the three properties sold within two kilometres of the property for sale in the last six months that the estate agent or agent's representative considers to be most comparable to the property for sale.

#### **Comparable property sales**

These are the three properties sold within two kilometres of the property for sale in the last six months that the estate agent or agent's representative considers to be most comparable to the property for sale.

| Address of comparable property       | Price     | Date of sale |
|--------------------------------------|-----------|--------------|
| 32 PINOAK DR, YARRA GLEN, VIC 3775   | \$624,500 | 21/04/2021   |
| 43 PINOAK DR, YARRA GLEN, VIC 3775   | \$590,000 | 15/10/2020   |
| 3 ARMSTRONG GR, YARRA GLEN, VIC 3775 | \$592,000 | 06/10/2020   |