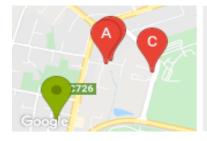

### **COMPARABLE PROPERTIES**

These are the three properties sold within two kilometres of the property for sale in the last six months that the estate agent or agent's representative considers to be most comparable to the property for sale.

#### **Comparable property sales**

These are the three properties sold within two kilometres of the property for sale in the last six months that the estate agent or agent's representative considers to be most comparable to the property for sale.

| Address of comparable property       | Price     | Date of sale |
|--------------------------------------|-----------|--------------|
| 32 PINOAK DR, YARRA GLEN, VIC 3775   | \$624,500 | 21/04/2021   |
| 43 PINOAK DR, YARRA GLEN, VIC 3775   | \$590,000 | 15/10/2020   |
| 3 ARMSTRONG GR, YARRA GLEN, VIC 3775 | \$592,000 | 06/10/2020   |