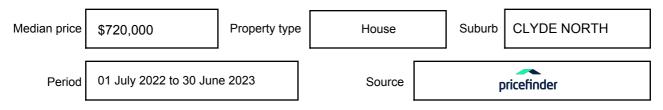

ssed as a single price, or as a price range with the difference between the upper and lower amounts not more than 10% of the lower amount.

This Statement of Information must be provided to a prospective buyer within two business days of a request and displayed at any open for inspection for the property for sale.

It is recommended that the address of the property being offered for sale be checked at

services.land.vic.gov.au/landchannel/content/addressSearch before being entered in this Statement of Information.

### Property offered for sale

Address Including suburb and postcode

6 DOLOMITE BOULEVARD, CLYDE NORTH, VIC 3978

### Indicative selling price

For the meaning of this price see consumer.vic.gov.au/underquoting

Price Range:

\$1,200,000 to \$1,250,000

#### Median sale price



#### **Comparable property sales**

The estate agent or agent's representative reasonably believes that fewer than three comparable properties were sold within two kilometres of the property for sale in the last six months.



04/09/2023

This Statement of Information was prepared on: