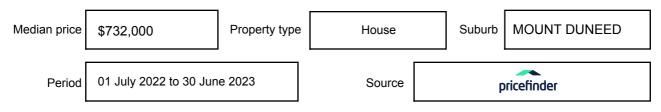

xpressed as a single price, or as a price range with the difference between the upper and lower amounts not more than 10% of the lower amount.

This Statement of Information must be provided to a prospective buyer within two business days of a request and displayed at any open for inspection for the property for sale.

It is recommended that the address of the property being offered for sale be checked at

services.land.vic.gov.au/landchannel/content/addressSearch before being entered in this Statement of Information.

### Property offered for sale

Address Including suburb and postcode

30 REMARKABLE DRIVE, MOUNT DUNEED, VIC 3217

### Indicative selling price

For the meaning of this price see consumer.vic.gov.au/underquoting

Price Range:

\$549,000 to \$599,000

#### Median sale price



#### **Comparable property sales**

These are the three properties sold within five kilometres of the property for sale in the last 18 months that the estate agent or agent's representative considers to be most comparable to the property for sale.

| Address of comparable property          | Price      | Date of sale |
|-----------------------------------------|------------|--------------|
| 16 GALLERY WALK, MOUNT DUNEED, VIC 3217 | *\$600,000 | 06/07/2023   |
| 8 GALLERY WALK, MOUNT DUNEED, VIC 3217  | \$570,000  | 09/03/2023   |
| 23 GALACTIC ST, MOUNT DUNEED, VIC 3217  | *\$590,000 | 24/07/2023   |

This Statement of Information was prepared on: 01/

01/08/2023