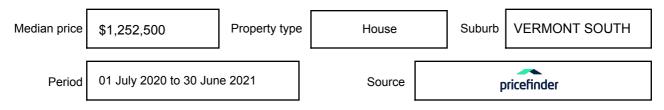

pressed as a single price, or as a price range with the difference between the upper and lower amounts not more than 10% of the lower amount.

This Statement of Information must be provided to a prospective buyer within two business days of a request and displayed at any open for inspection for the property for sale.

It is recommended that the address of the property being offered for sale be checked at

services.land.vic.gov.au/landchannel/content/addressSearch before being entered in this Statement of Information.

## Property offered for sale

Address Including suburb and postcode

2/206 MORACK ROAD, VERMONT SOUTH, VIC 3133

## Indicative selling price

For the meaning of this price see consumer.vic.gov.au/underquoting

Price Range:

\$1,015,000 to \$1,065,000

#### Median sale price



#### **Comparable property sales**

The estate agent or agent's representative reasonably believes that fewer than three comparable properties were sold within two kilometres of the property for sale in the last six months.

This Statement of Information was prepared on: